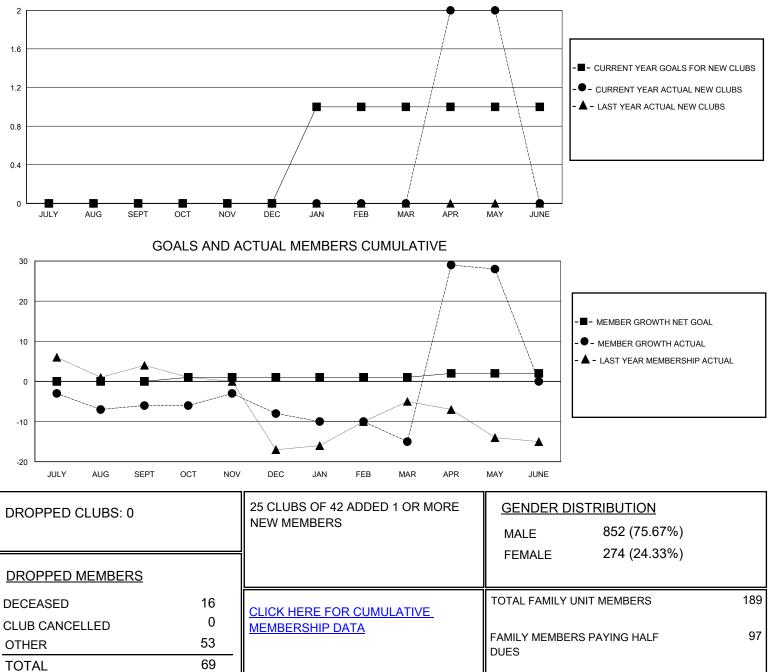

## District 14 F

Results as of: 5/31/2020

| GMT:                  | LOCATION PENNSYLVANIA |           |               |                       |                         |                         | GMT CA                                             |
|-----------------------|-----------------------|-----------|---------------|-----------------------|-------------------------|-------------------------|----------------------------------------------------|
| Clubs                 |                       |           |               | Members               |                         |                         |                                                    |
| RESULTS FOR 2019-2020 |                       |           |               | RESULTS FOR 2019-2020 |                         |                         |                                                    |
| QUARTER               | NEW CLUB GOAL         | NEW CLUBS | DROPPED CLUBS | QUARTER               | IBER GROWTH NET<br>GOAL | MEMBER GROWTH<br>ACTUAL | DROPPED<br>MEMBERS ACTUAL<br>(including transfers) |
| JULY/AUG/SEPT         | 0                     | 0         | 0             | JULY/AUG/SEPT         | 0                       | 22                      | 27                                                 |
| OCT/NOV/DEC           | 0                     | 0         | 0             | OCT/NOV/DEC           | 1                       | 16                      | 18                                                 |
| JAN/FEB/MAR           | 1                     | 0         | 0             | JAN/FEB/MAR           | 0                       | 14                      | 20                                                 |
| APR/MAY/JUNE          | 0                     | 2         | 0             | APR/MAY/JUNE          | 1                       | 48                      | 4                                                  |
|                       | GOALS                 | AND ACTUA | L NEW CLUBS C | UMULATIVE             |                         |                         |                                                    |